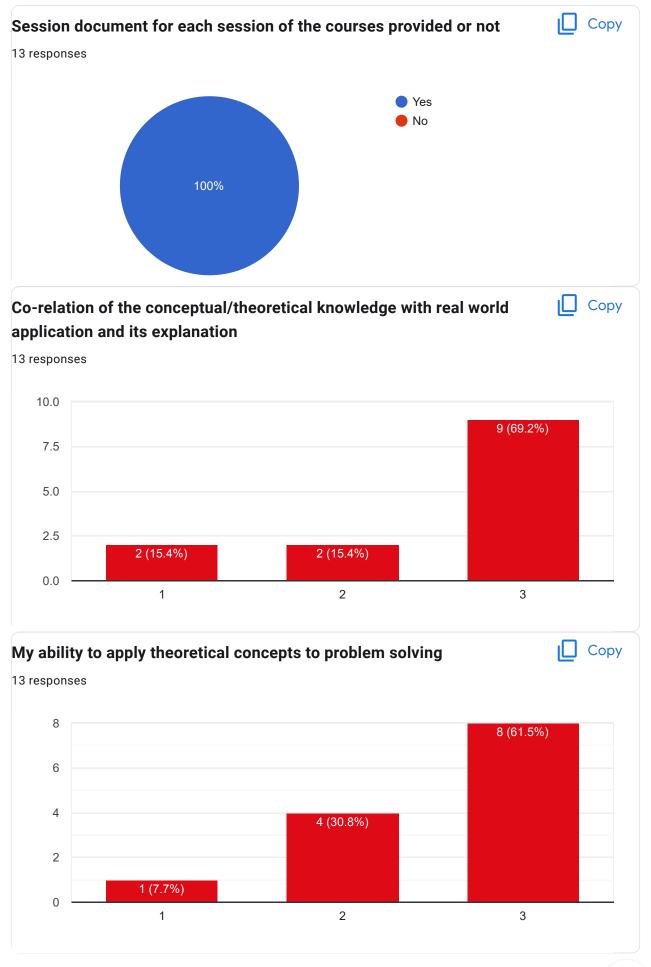

|
|------------------------|--|--|--|
| 13 responses           |  |  |  |
|                        |  |  |  |
| 11901319025            |  |  |  |
| 11901319026            |  |  |  |
| 11901320018            |  |  |  |
| 11901320035            |  |  |  |
| 11901320037            |  |  |  |
| 11901319019            |  |  |  |
| 11901320038            |  |  |  |
| 11901320041            |  |  |  |
| 11901320026            |  |  |  |
| 11901320022            |  |  |  |
| 11901319022            |  |  |  |
| 11901320013            |  |  |  |
| 11901320030            |  |  |  |







Course Title: Hydraulic Structure | Course Code: CE(PE)701C











Course Title: Prestressed Concrete | Course Code: CE(PE)702A















## Course Title : Pavement Design | Course Code : CE(PE)705B











Course Title: Air & Noise Pollution | Course Code: CE(PE)703A













Course Title: ICT For Development | Course Code: CE(OE)701B















Course Title : Coastal Hydraulics and Sediment Transport | Course Code : CE(PE)704C













## Google Forms