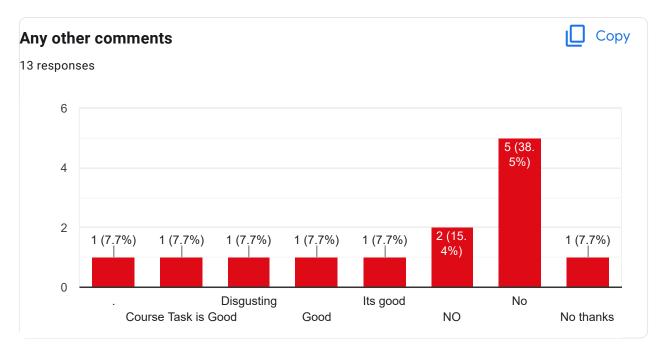

1319026            |  |  |  |
| 11901320018            |  |  |  |
| 11901320035            |  |  |  |
| 11901320037            |  |  |  |
| 11901319019            |  |  |  |
| 11901320038            |  |  |  |
| 11901320041            |  |  |  |
| 11901320026            |  |  |  |
| 11901320022            |  |  |  |
| 11901319022            |  |  |  |
| 11901320013            |  |  |  |
| 11901320030            |  |  |  |







Course Title: Hydraulic Structure | Course Code: CE(PE)701C











Course Title: Prestressed Concrete | Course Code: CE(PE)702A















## Course Title : Pavement Design | Course Code : CE(PE)705B











Course Title: Air & Noise Pollution | Course Code: CE(PE)703A













Course Title: ICT For Development | Course Code: CE(OE)701B















Course Title : Coastal Hydraulics and Sediment Transport | Course Code : CE(PE)704C













## Google Forms