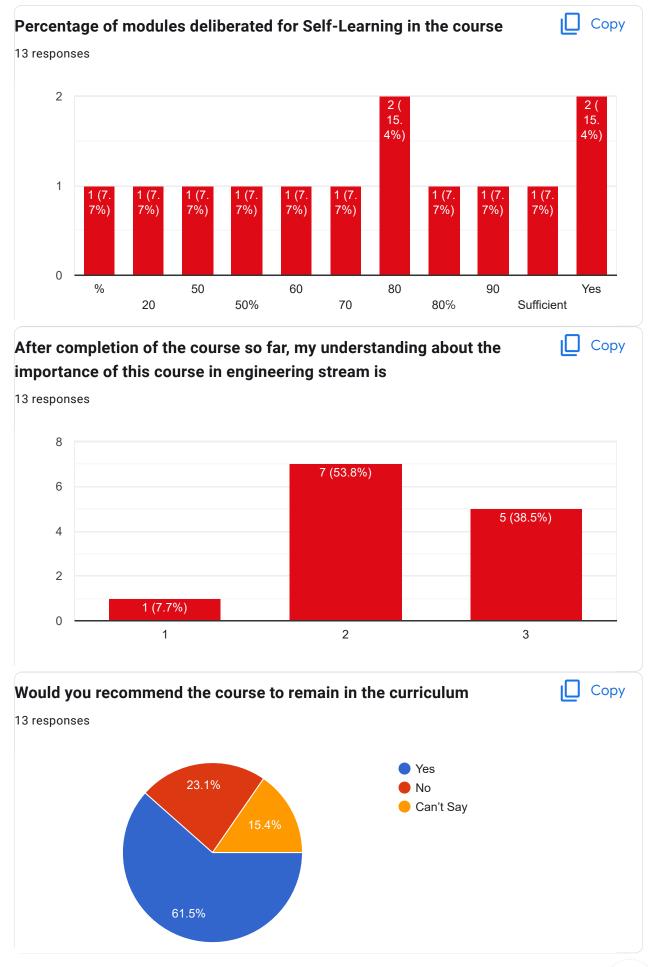

901319026            |  |  |  |
| 11901320018            |  |  |  |
| 11901320035            |  |  |  |
| 11901320037            |  |  |  |
| 11901319019            |  |  |  |
| 11901320038            |  |  |  |
| 11901320041            |  |  |  |
| 11901320026            |  |  |  |
| 11901320022            |  |  |  |
| 11901319022            |  |  |  |
| 11901320013            |  |  |  |
| 11901320030            |  |  |  |







Course Title: Hydraulic Structure | Course Code: CE(PE)701C











Course Title: Prestressed Concrete | Course Code: CE(PE)702A















## Course Title : Pavement Design | Course Code : CE(PE)705B











Course Title: Air & Noise Pollution | Course Code: CE(PE)703A













Course Title: ICT For Development | Course Code: CE(OE)701B















Course Title : Coastal Hydraulics and Sediment Transport | Course Code : CE(PE)704C













## Google Forms