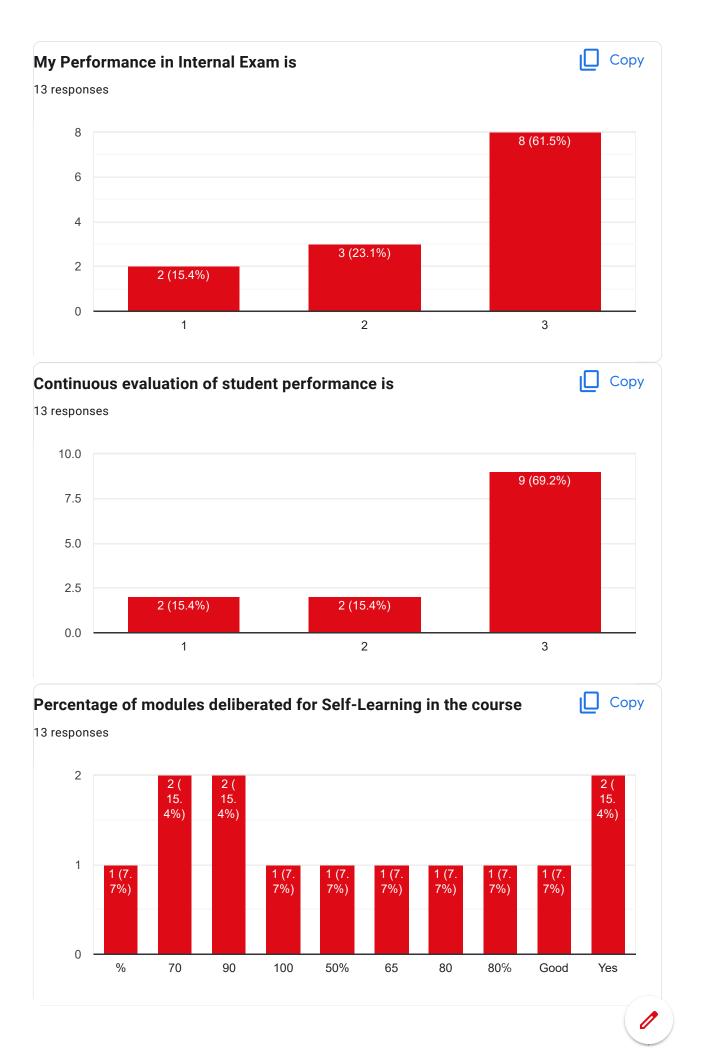

|  |  |
| 11901320037            |  |  |  |
| 11901319019            |  |  |  |
| 11901320038            |  |  |  |
| 11901320041            |  |  |  |
| 11901320026            |  |  |  |
| 11901320022            |  |  |  |
| 11901319022            |  |  |  |
| 11901320013            |  |  |  |
| 11901320030            |  |  |  |







Course Title: Hydraulic Structure | Course Code: CE(PE)701C











Course Title: Prestressed Concrete | Course Code: CE(PE)702A















## Course Title : Pavement Design | Course Code : CE(PE)705B











Course Title: Air & Noise Pollution | Course Code: CE(PE)703A













Course Title: ICT For Development | Course Code: CE(OE)701B















Course Title : Coastal Hydraulics and Sediment Transport | Course Code : CE(PE)704C













## Google Forms