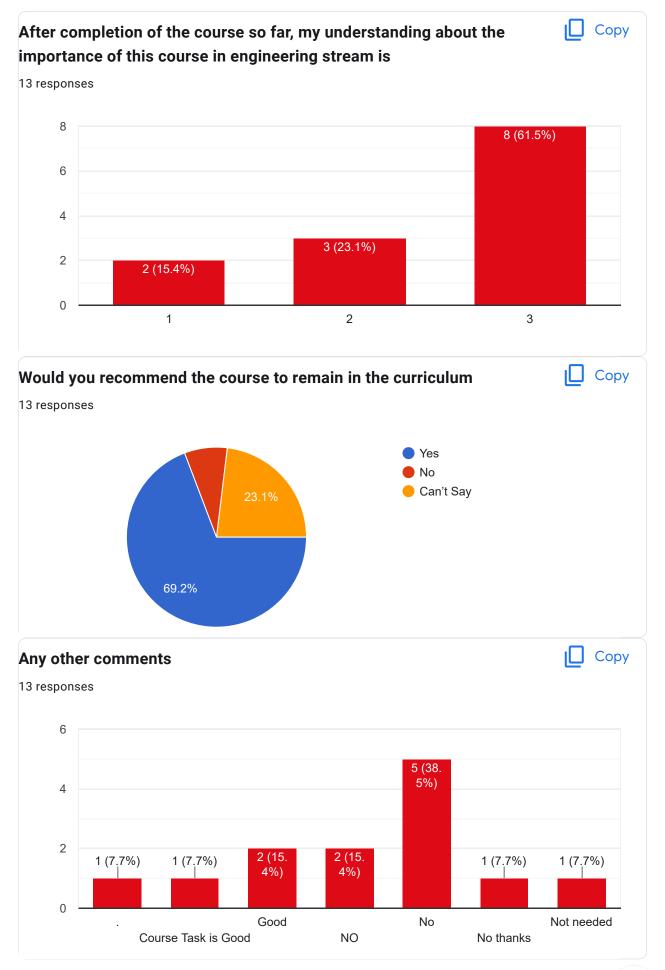

|  |
| 11901320037            |  |  |  |
| 11901319019            |  |  |  |
| 11901320038            |  |  |  |
| 11901320041            |  |  |  |
| 11901320026            |  |  |  |
| 11901320022            |  |  |  |
| 11901319022            |  |  |  |
| 11901320013            |  |  |  |
| 11901320030            |  |  |  |







Course Title: Hydraulic Structure | Course Code: CE(PE)701C











Course Title: Prestressed Concrete | Course Code: CE(PE)702A















## Course Title : Pavement Design | Course Code : CE(PE)705B











Course Title: Air & Noise Pollution | Course Code: CE(PE)703A













Course Title: ICT For Development | Course Code: CE(OE)701B















Course Title : Coastal Hydraulics and Sediment Transport | Course Code : CE(PE)704C













## Google Forms