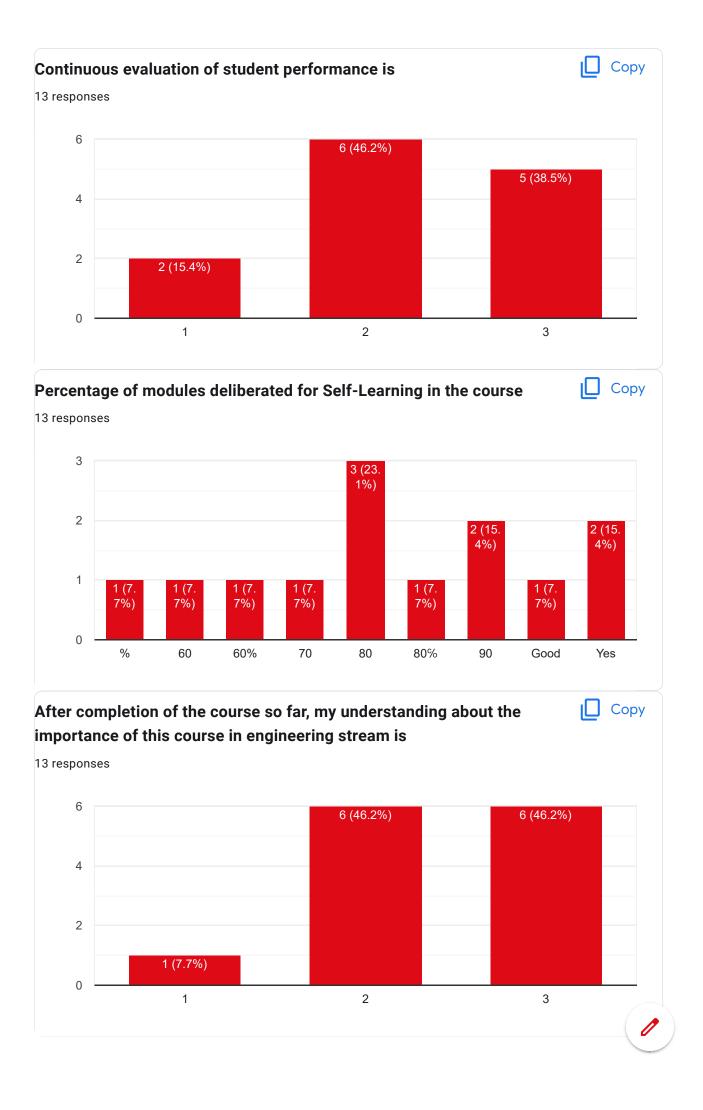

Course Title: Hydraulic Structure | Course Code: CE(PE)701C

Course Title: Prestressed Concrete | Course Code: CE(PE)702A