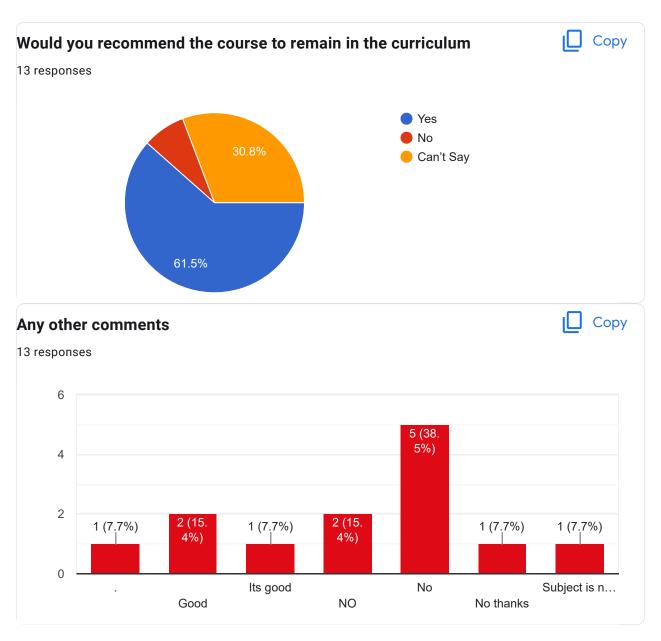

Course Title: Hydraulic Structure | Course Code: CE(PE)701C

Course Title: Prestressed Concrete | Course Code: CE(PE)702A