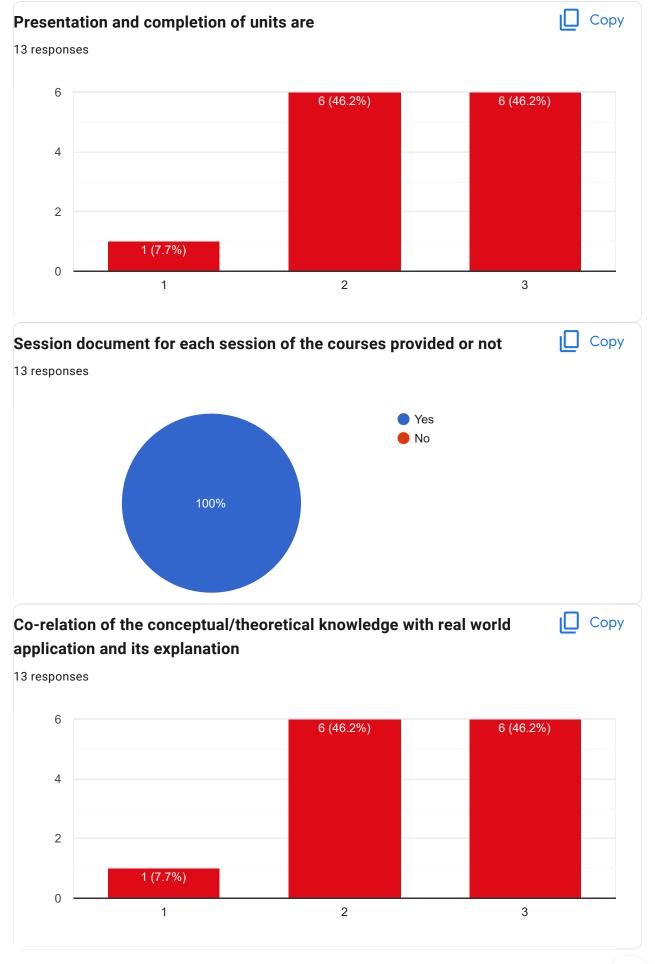

S** AMITAVA PAL SURAJ AICH

SACHIN LAKRA

| University Roll Number |  |  |  |
|------------------------|--|--|--|
| 13 responses           |  |  |  |
|                        |  |  |  |
| 11901319025            |  |  |  |
| 11901319026            |  |  |  |
| 11901320018            |  |  |  |
| 11901320035            |  |  |  |
| 11901320037            |  |  |  |
| 11901319019            |  |  |  |
| 11901320038            |  |  |  |
| 11901320041            |  |  |  |
| 11901320026            |  |  |  |
| 11901320022            |  |  |  |
| 11901319022            |  |  |  |
| 11901320013            |  |  |  |
| 11901320030            |  |  |  |







Course Title: Hydraulic Structure | Course Code: CE(PE)701C











Course Title: Prestressed Concrete | Course Code: CE(PE)702A















## Course Title : Pavement Design | Course Code : CE(PE)705B











Course Title: Air & Noise Pollution | Course Code: CE(PE)703A













Course Title: ICT For Development | Course Code: CE(OE)701B















Course Title : Coastal Hydraulics and Sediment Transport | Course Code : CE(PE)704C













## Google Forms