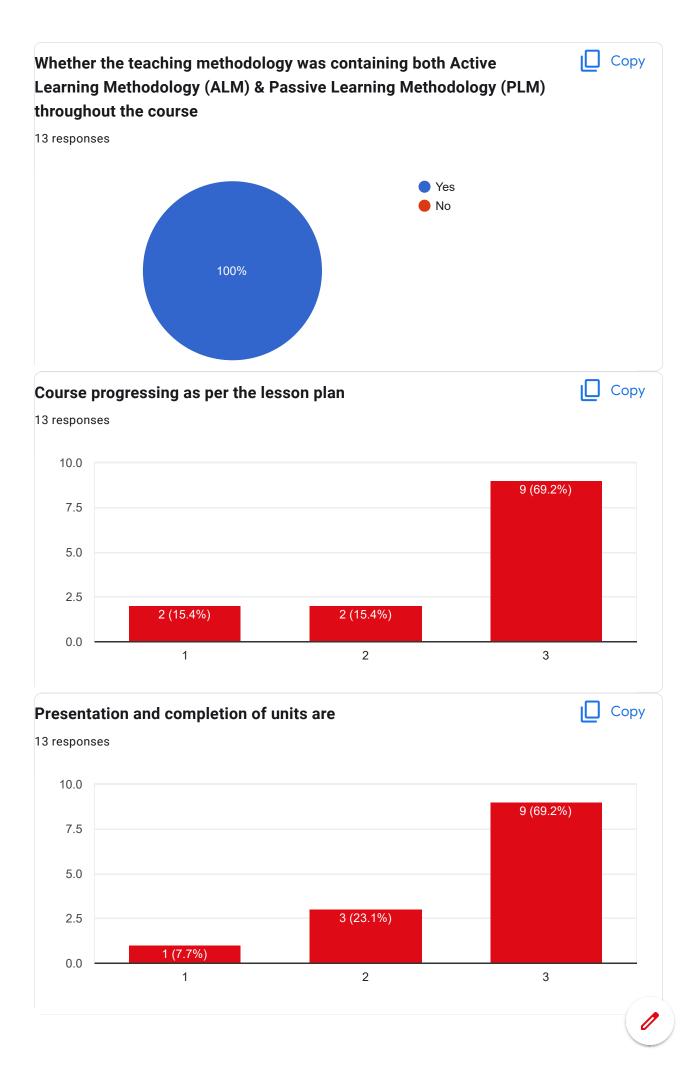

|  |  |  |
| 11901320037            |  |  |  |
| 11901319019            |  |  |  |
| 11901320038            |  |  |  |
| 11901320041            |  |  |  |
| 11901320026            |  |  |  |
| 11901320022            |  |  |  |
| 11901319022            |  |  |  |
| 11901320013            |  |  |  |
| 11901320030            |  |  |  |







Course Title: Hydraulic Structure | Course Code: CE(PE)701C











Course Title: Prestressed Concrete | Course Code: CE(PE)702A















## Course Title : Pavement Design | Course Code : CE(PE)705B











Course Title: Air & Noise Pollution | Course Code: CE(PE)703A













Course Title: ICT For Development | Course Code: CE(OE)701B















Course Title : Coastal Hydraulics and Sediment Transport | Course Code : CE(PE)704C













## Google Forms