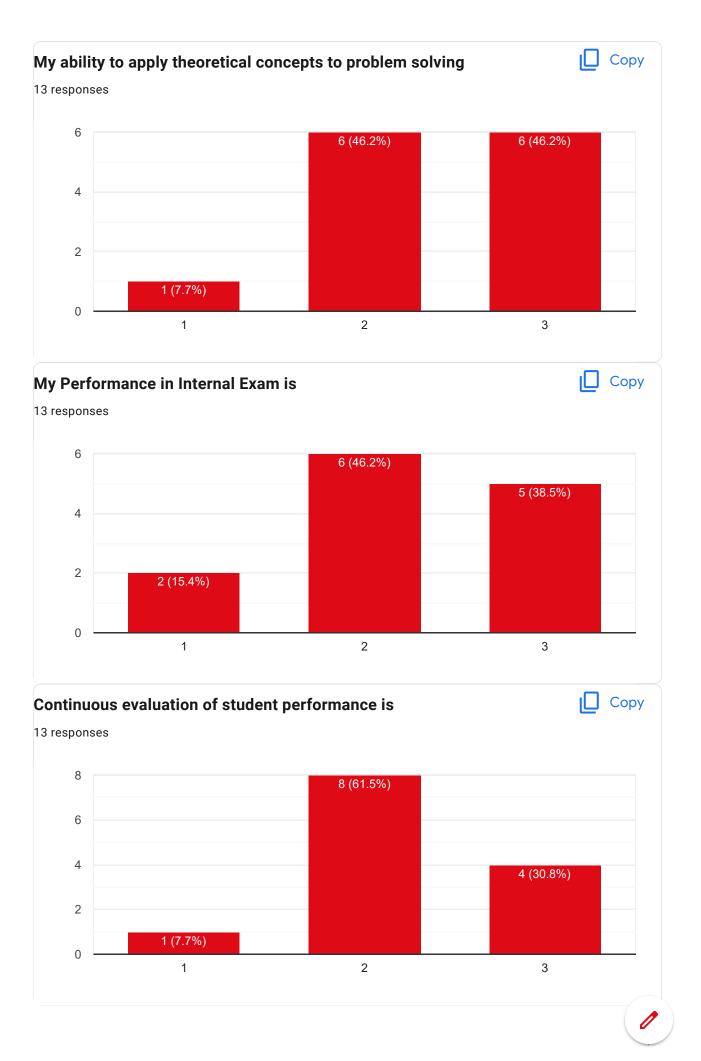

* AMITAVA PAL SURAJ AICH

SACHIN LAKRA

| University Roll Number |  |  |  |
|------------------------|--|--|--|
| 13 responses           |  |  |  |
|                        |  |  |  |
| 11901319025            |  |  |  |
| 11901319026            |  |  |  |
| 11901320018            |  |  |  |
| 11901320035            |  |  |  |
| 11901320037            |  |  |  |
| 11901319019            |  |  |  |
| 11901320038            |  |  |  |
| 11901320041            |  |  |  |
| 11901320026            |  |  |  |
| 11901320022            |  |  |  |
| 11901319022            |  |  |  |
| 11901320013            |  |  |  |
| 11901320030            |  |  |  |







Course Title: Hydraulic Structure | Course Code: CE(PE)701C











Course Title: Prestressed Concrete | Course Code: CE(PE)702A















## Course Title : Pavement Design | Course Code : CE(PE)705B











Course Title: Air & Noise Pollution | Course Code: CE(PE)703A













Course Title: ICT For Development | Course Code: CE(OE)701B















Course Title : Coastal Hydraulics and Sediment Transport | Course Code : CE(PE)704C













## Google Forms