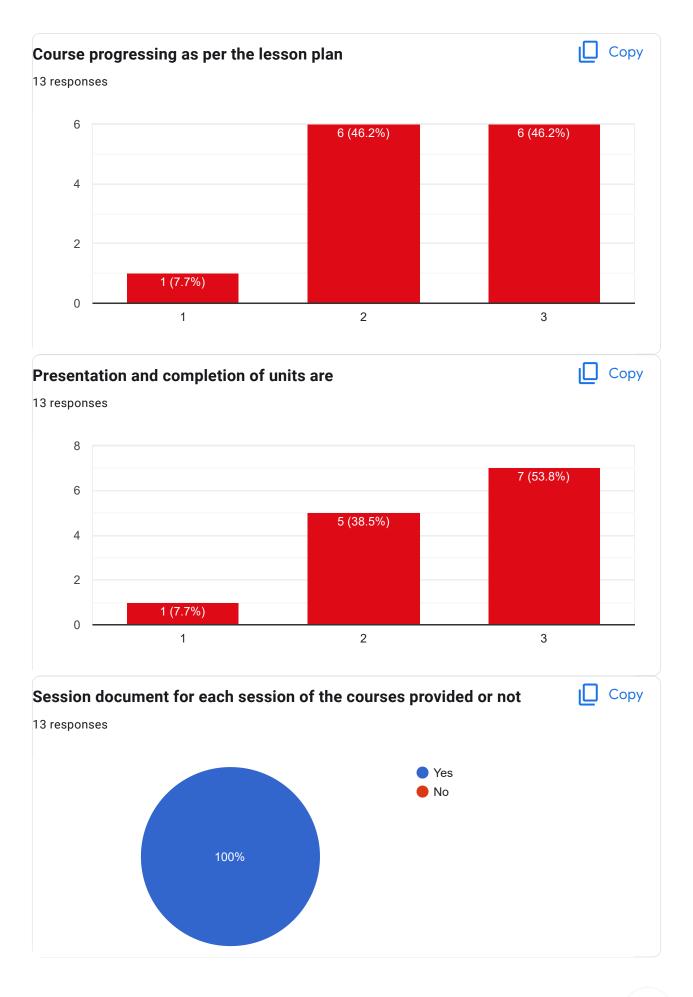

DITEY APTA SATYAHARI SHUBHAM PROSAD SANJIB KUMAR ROY **BABITA DAS BHASKAR DAS** AMITAVA PAL SURAJ AICH

SACHIN LAKRA

| University Roll Number |  |  |  |
|------------------------|--|--|--|
| 13 responses           |  |  |  |
|                        |  |  |  |
| 11901319025            |  |  |  |
| 11901319026            |  |  |  |
| 11901320018            |  |  |  |
| 11901320035            |  |  |  |
| 11901320037            |  |  |  |
| 11901319019            |  |  |  |
| 11901320038            |  |  |  |
| 11901320041            |  |  |  |
| 11901320026            |  |  |  |
| 11901320022            |  |  |  |
| 11901319022            |  |  |  |
| 11901320013            |  |  |  |
| 11901320030            |  |  |  |







Course Title: Hydraulic Structure | Course Code: CE(PE)701C











Course Title: Prestressed Concrete | Course Code: CE(PE)702A















## Course Title : Pavement Design | Course Code : CE(PE)705B











Course Title: Air & Noise Pollution | Course Code: CE(PE)703A













Course Title: ICT For Development | Course Code: CE(OE)701B















Course Title : Coastal Hydraulics and Sediment Transport | Course Code : CE(PE)704C













## Google Forms