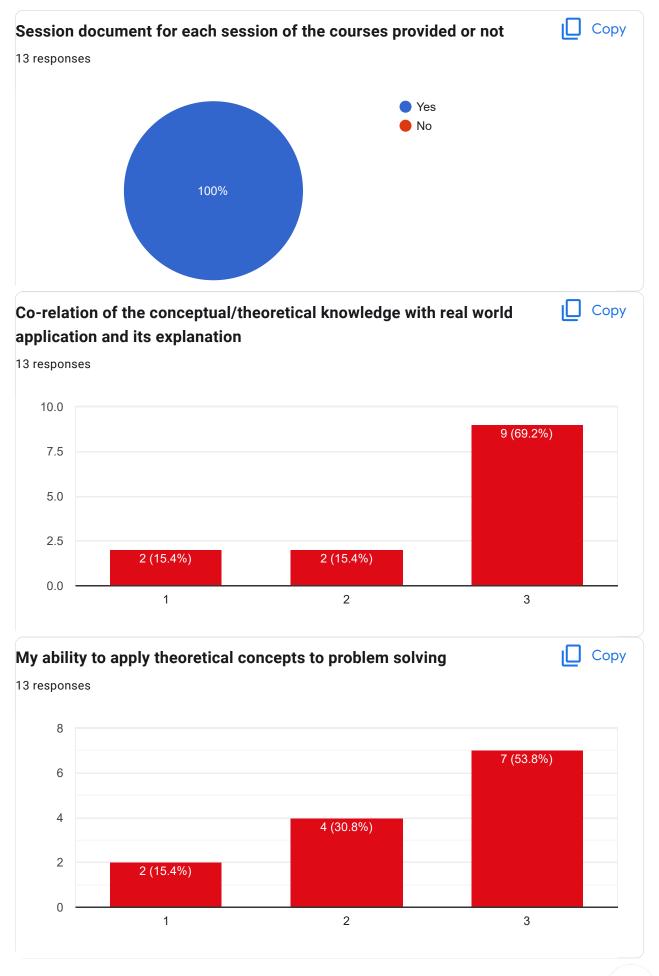

|  |  |  |
| 11901320037            |  |  |  |
| 11901319019            |  |  |  |
| 11901320038            |  |  |  |
| 11901320041            |  |  |  |
| 11901320026            |  |  |  |
| 11901320022            |  |  |  |
| 11901319022            |  |  |  |
| 11901320013            |  |  |  |
| 11901320030            |  |  |  |







Course Title: Hydraulic Structure | Course Code: CE(PE)701C











Course Title: Prestressed Concrete | Course Code: CE(PE)702A















## Course Title : Pavement Design | Course Code : CE(PE)705B











Course Title: Air & Noise Pollution | Course Code: CE(PE)703A













Course Title: ICT For Development | Course Code: CE(OE)701B















Course Title : Coastal Hydraulics and Sediment Transport | Course Code : CE(PE)704C













## Google Forms