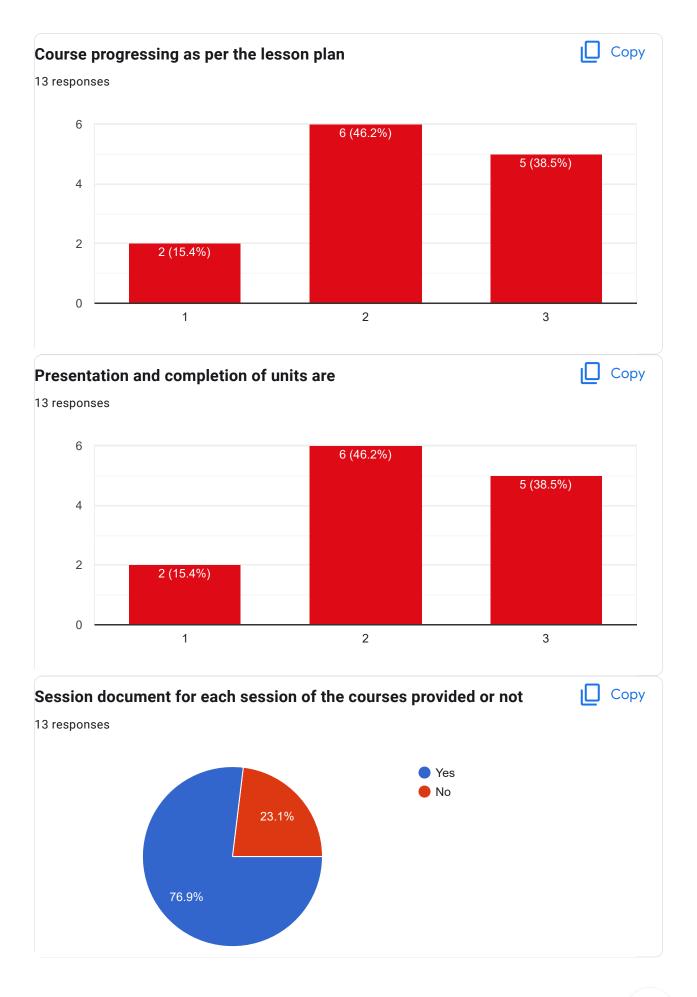

## Course Title : Pavement Design | Course Code : CE(PE)705B

Course Title: Air & Noise Pollution | Course Code: CE(PE)703A

Course Title: ICT For Development | Course Code: CE(OE)701B

Course Title : Coastal Hydraulics and Sediment Transport | Course Code : CE(PE)704C