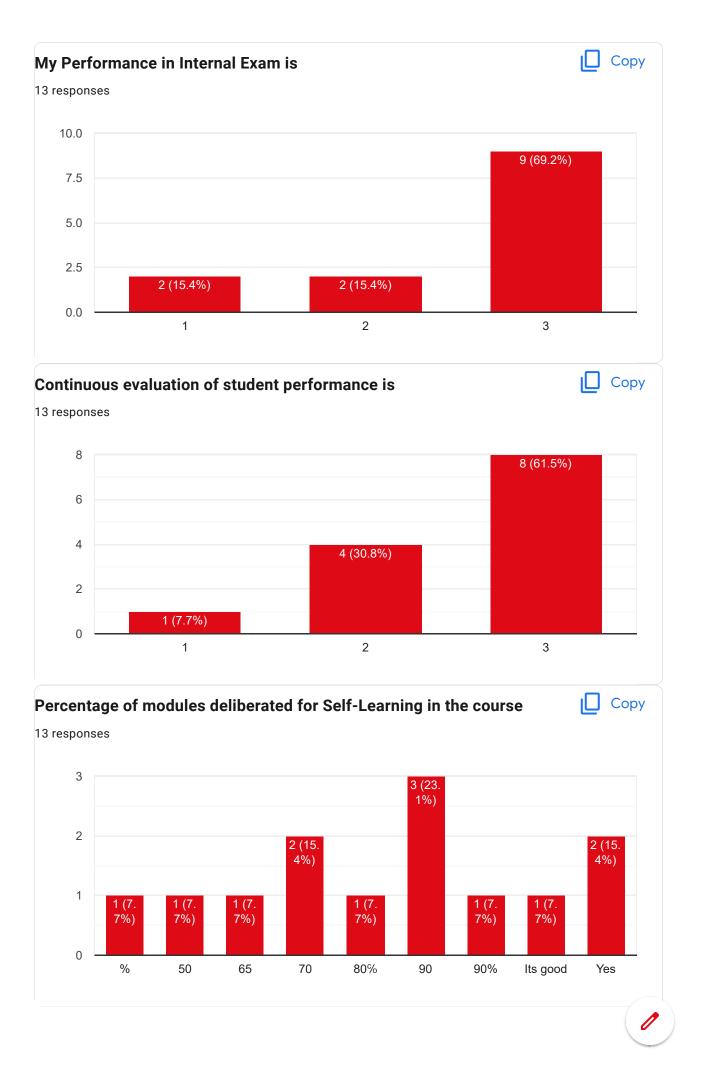

## Course Title : Pavement Design | Course Code : CE(PE)705B

Course Title: Air & Noise Pollution | Course Code: CE(PE)703A

Course Title: ICT For Development | Course Code: CE(OE)701B

Course Title : Coastal Hydraulics and Sediment Transport | Course Code : CE(PE)704C