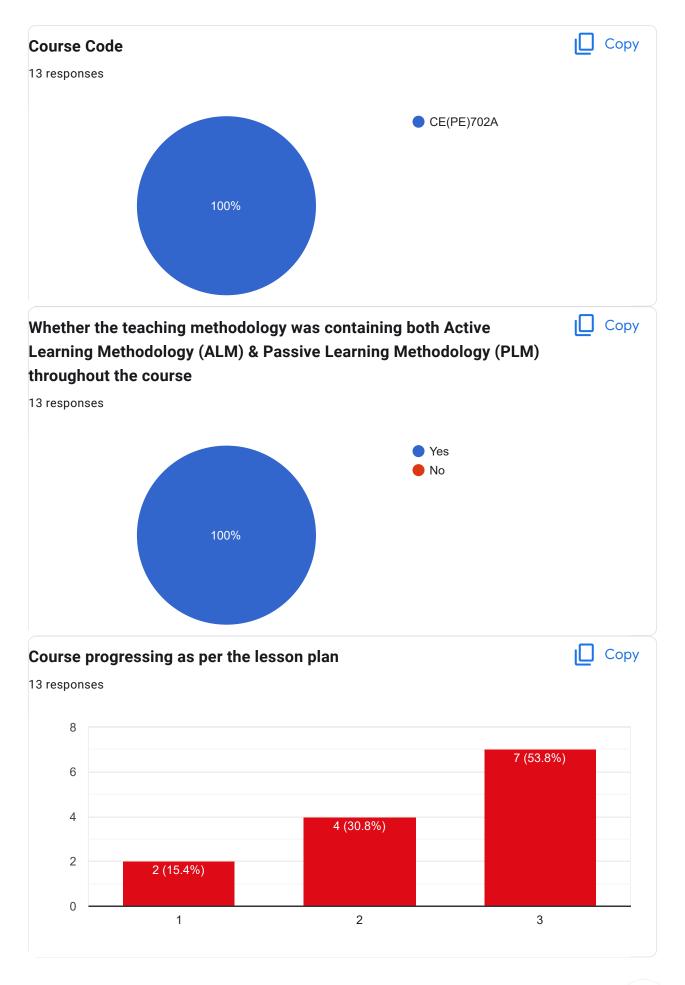

Course Title: Hydraulic Structure | Course Code: CE(PE)701C

Course Title: Prestressed Concrete | Course Code: CE(PE)702A