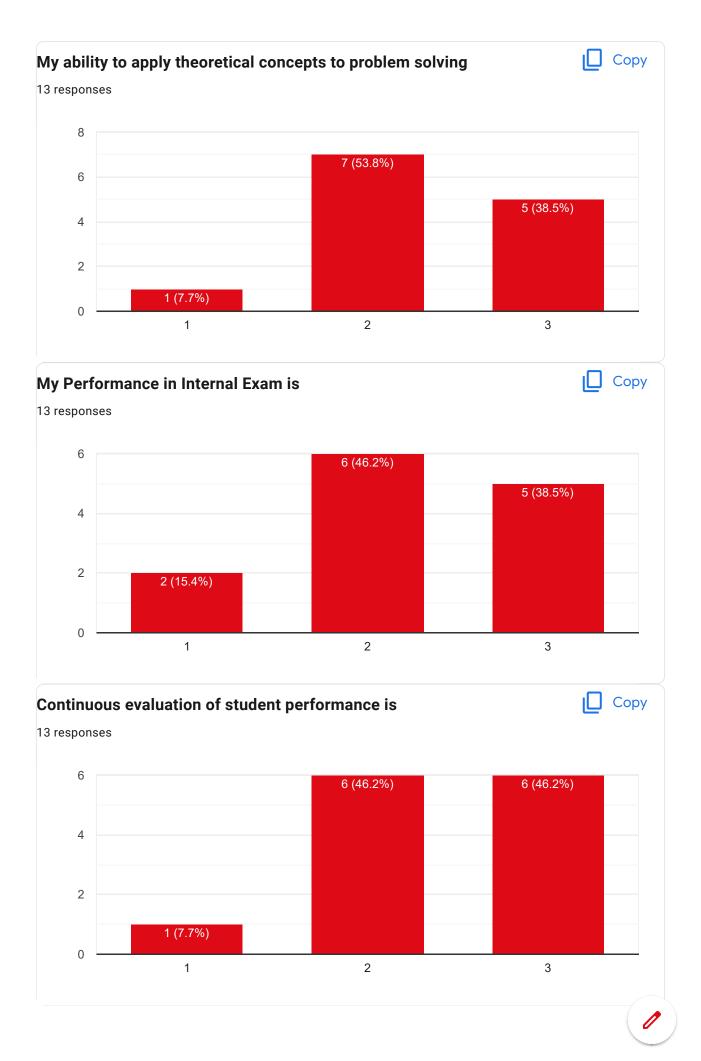

11901319026            |  |  |  |
| 11901320018            |  |  |  |
| 11901320035            |  |  |  |
| 11901320037            |  |  |  |
| 11901319019            |  |  |  |
| 11901320038            |  |  |  |
| 11901320041            |  |  |  |
| 11901320026            |  |  |  |
| 11901320022            |  |  |  |
| 11901319022            |  |  |  |
| 11901320013            |  |  |  |
| 11901320030            |  |  |  |







Course Title: Hydraulic Structure | Course Code: CE(PE)701C











Course Title: Prestressed Concrete | Course Code: CE(PE)702A















## Course Title : Pavement Design | Course Code : CE(PE)705B











Course Title: Air & Noise Pollution | Course Code: CE(PE)703A













Course Title: ICT For Development | Course Code: CE(OE)701B















Course Title : Coastal Hydraulics and Sediment Transport | Course Code : CE(PE)704C













## Google Forms