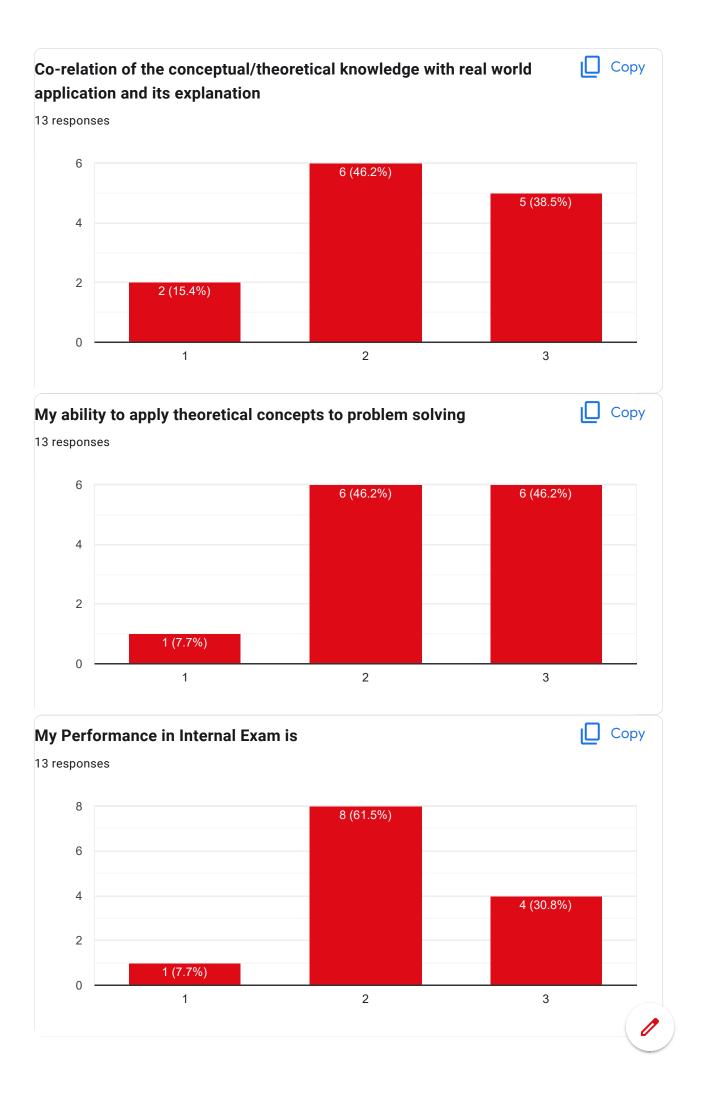

## Course Title : Pavement Design | Course Code : CE(PE)705B

Course Title: Air & Noise Pollution | Course Code: CE(PE)703A

Course Title: ICT For Development | Course Code: CE(OE)701B

Course Title : Coastal Hydraulics and Sediment Transport | Course Code : CE(PE)704C