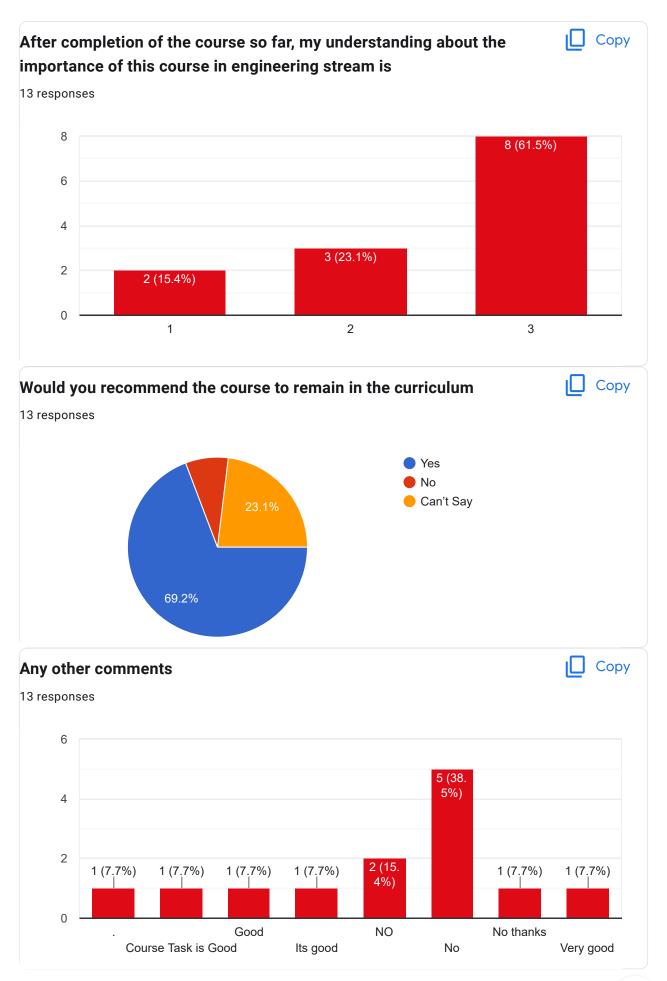

## Course Title : Pavement Design | Course Code : CE(PE)705B

Course Title: Air & Noise Pollution | Course Code: CE(PE)703A

Course Title: ICT For Development | Course Code: CE(OE)701B

Course Title : Coastal Hydraulics and Sediment Transport | Course Code : CE(PE)704C