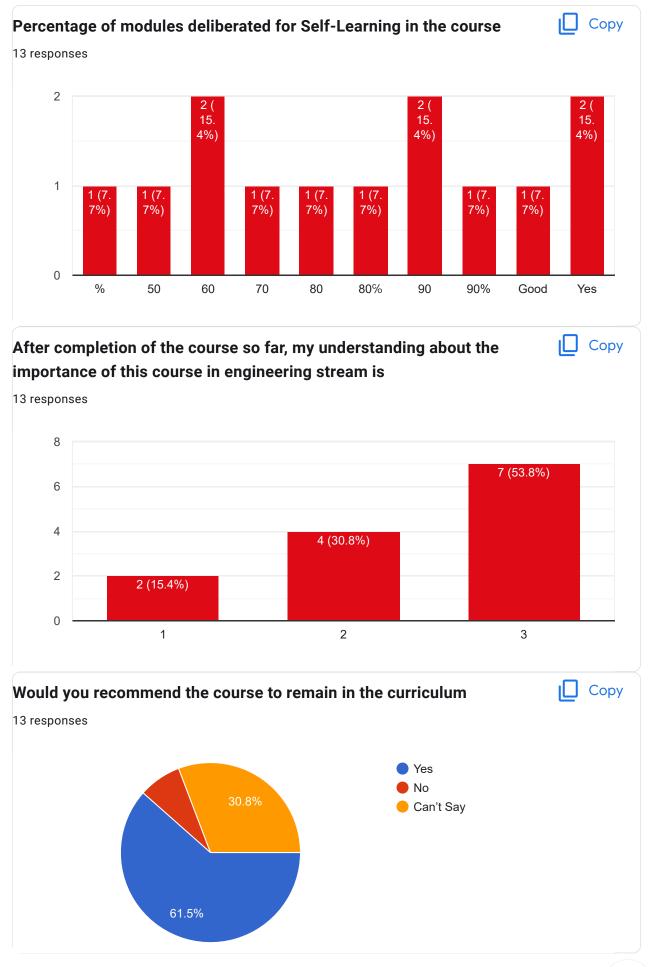

AMITAVA PAL SURAJ AICH

SACHIN LAKRA

| University Roll Number |  |  |  |
|------------------------|--|--|--|
| 13 responses           |  |  |  |
|                        |  |  |  |
| 11901319025            |  |  |  |
| 11901319026            |  |  |  |
| 11901320018            |  |  |  |
| 11901320035            |  |  |  |
| 11901320037            |  |  |  |
| 11901319019            |  |  |  |
| 11901320038            |  |  |  |
| 11901320041            |  |  |  |
| 11901320026            |  |  |  |
| 11901320022            |  |  |  |
| 11901319022            |  |  |  |
| 11901320013            |  |  |  |
| 11901320030            |  |  |  |







Course Title: Hydraulic Structure | Course Code: CE(PE)701C











Course Title: Prestressed Concrete | Course Code: CE(PE)702A















## Course Title : Pavement Design | Course Code : CE(PE)705B











Course Title: Air & Noise Pollution | Course Code: CE(PE)703A













Course Title: ICT For Development | Course Code: CE(OE)701B















Course Title : Coastal Hydraulics and Sediment Transport | Course Code : CE(PE)704C













## Google Forms