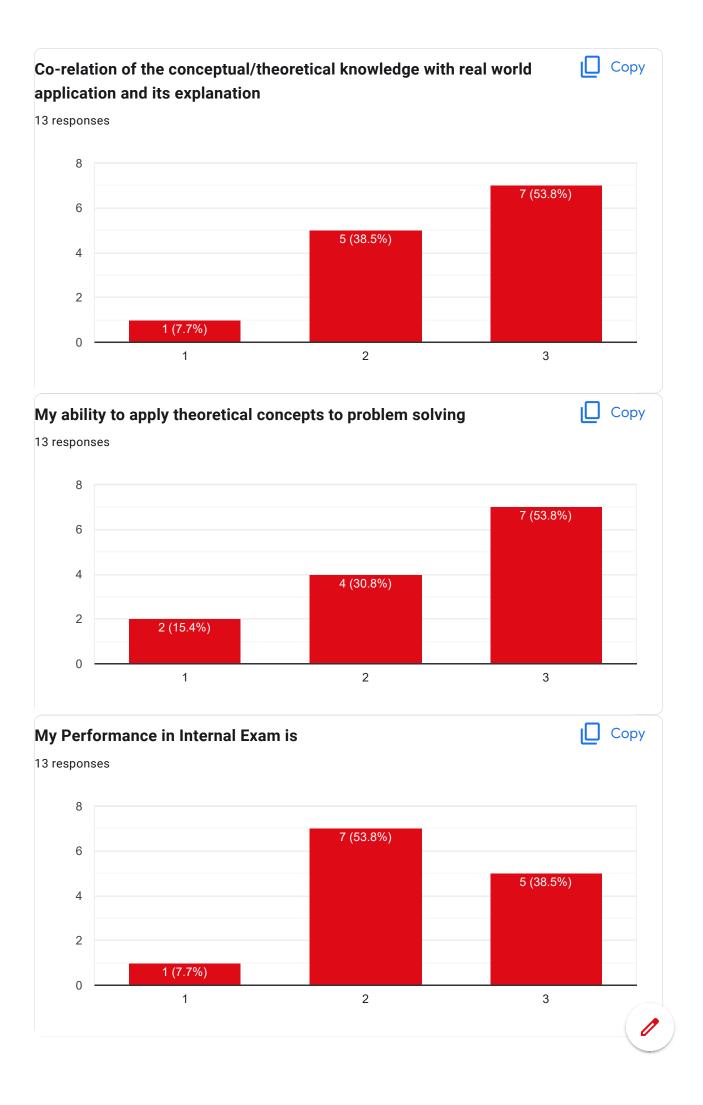

Course Title: Hydraulic Structure | Course Code: CE(PE)701C

Course Title: Prestressed Concrete | Course Code: CE(PE)702A