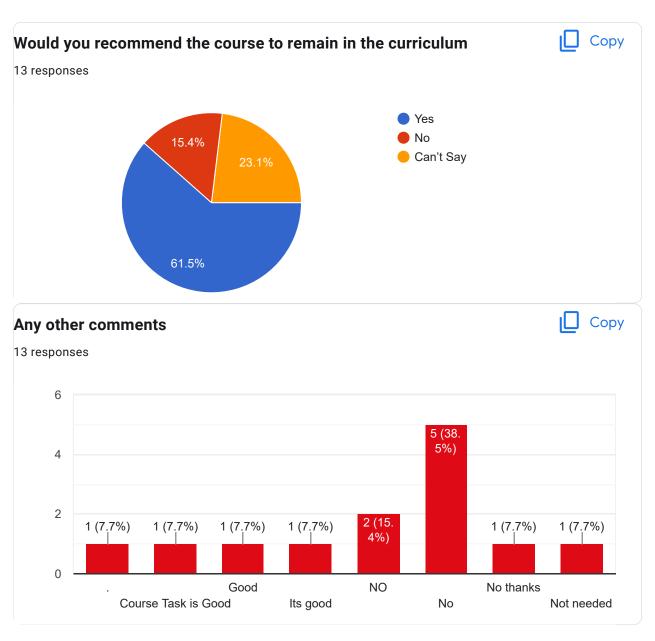

## Course Title : Pavement Design | Course Code : CE(PE)705B

Course Title: Air & Noise Pollution | Course Code: CE(PE)703A

Course Title: ICT For Development | Course Code: CE(OE)701B

Course Title : Coastal Hydraulics and Sediment Transport | Course Code : CE(PE)704C