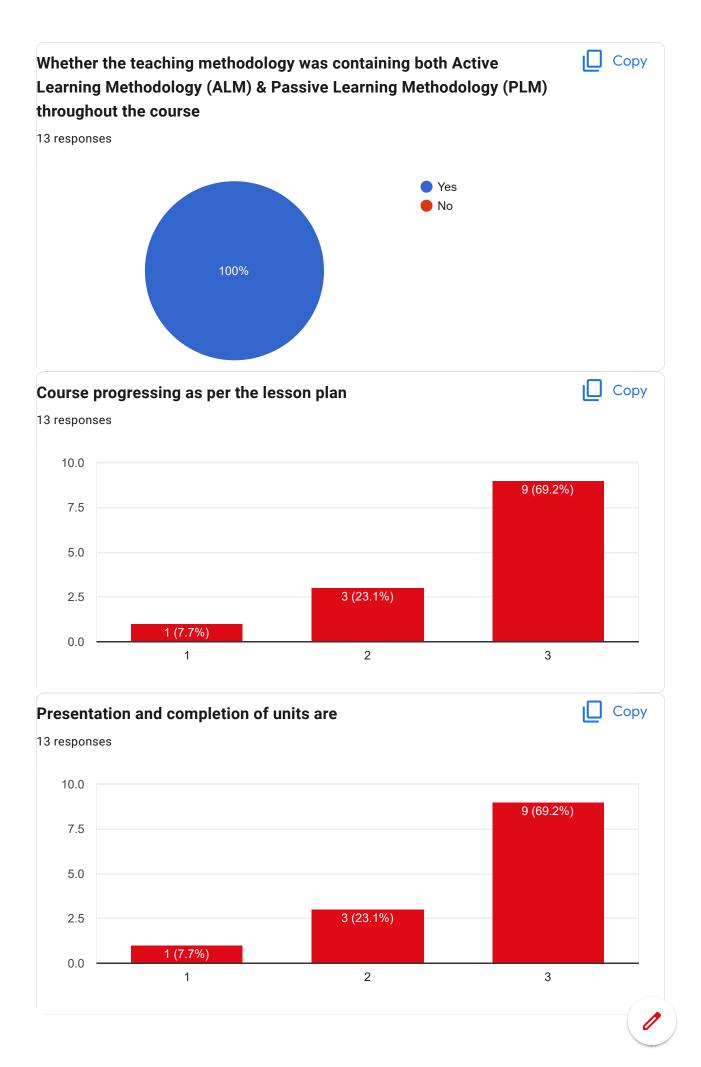

|  |
|------------------------|--|--|--|
| 13 responses           |  |  |  |
|                        |  |  |  |
| 11901319025            |  |  |  |
| 11901319026            |  |  |  |
| 11901320018            |  |  |  |
| 11901320035            |  |  |  |
| 11901320037            |  |  |  |
| 11901319019            |  |  |  |
| 11901320038            |  |  |  |
| 11901320041            |  |  |  |
| 11901320026            |  |  |  |
| 11901320022            |  |  |  |
| 11901319022            |  |  |  |
| 11901320013            |  |  |  |
| 11901320030            |  |  |  |







Course Title: Hydraulic Structure | Course Code: CE(PE)701C











Course Title: Prestressed Concrete | Course Code: CE(PE)702A















## Course Title : Pavement Design | Course Code : CE(PE)705B











Course Title: Air & Noise Pollution | Course Code: CE(PE)703A













Course Title: ICT For Development | Course Code: CE(OE)701B















Course Title : Coastal Hydraulics and Sediment Transport | Course Code : CE(PE)704C













## Google Forms