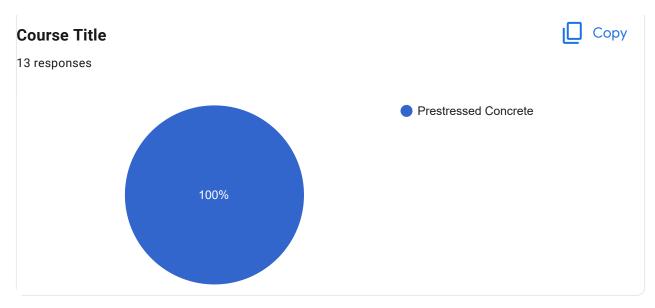

Course Title: Hydraulic Structure | Course Code: CE(PE)701C

Course Title: Prestressed Concrete | Course Code: CE(PE)702A