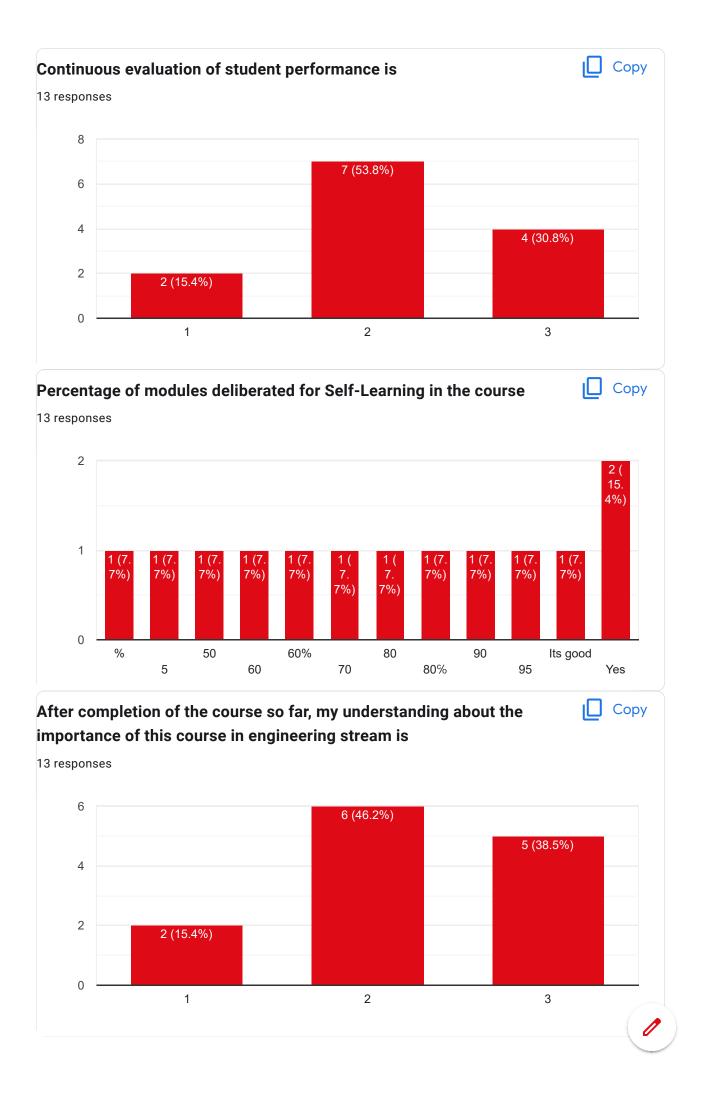

## Course Title : Pavement Design | Course Code : CE(PE)705B

Course Title: Air & Noise Pollution | Course Code: CE(PE)703A

Course Title: ICT For Development | Course Code: CE(OE)701B

Course Title : Coastal Hydraulics and Sediment Transport | Course Code : CE(PE)704C